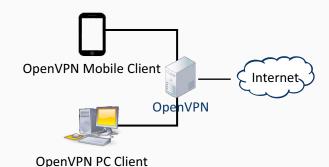

## **How Open VPN works**

- Open Source
- Unlimited users
- Strong privacy protection
- Strong encryption and security protection
- DNS Leak Protection
- UDP Leak Protection
- Control Panel
- 24\*7 Online Support